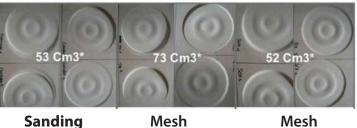

Perform the best among similar competitive products Material Removal at the same time: 73CM3 (Cubic Meter)

Sanding Paper Mesn APACH Other Brands